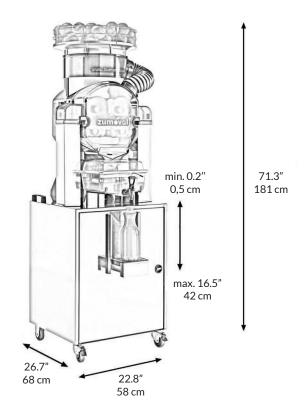

## FRUIT JUICE MACHINE

Model JX45AF Auto Feed

| MODEL  | DESCRIPTION                                      | FEEDER<br>CAPACITY | FLOW RATE<br>/ MIN             | DIMENSIONS<br>(H X W X D)                       | ELECTRICAL      | SHIP<br>WEIGHT      |
|--------|--------------------------------------------------|--------------------|--------------------------------|-------------------------------------------------|-----------------|---------------------|
| JX15MC | Auto feed, juice reservoir and self-serve faucet | 40 lbs.<br>(18 kg) | 57 oz 114 oz.<br>(1.7L - 3.4L) | 71.3" x 23" x 29.5"<br>(181 cm x 58 cm x 75 cm) | 120V, 1080W, 9A | 184 lbs.<br>(84 kg) |