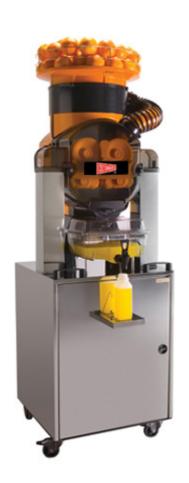

# "SUPER" FLOOR MODEL AUTOMATIC

### FRUIT JUICE MACHINE

Project

Date

Models JX45AF

Item#

Quantity

Model JX45AF

## FRUIT JUICE MACHINE

Model JX45AF Auto Feed

| MODEL  | DESCRIPTION                                      | FEEDER<br>CAPACITY | FLOW RATE<br>/ MIN             | DIMENSIONS<br>(H X W X D)                       | ELECTRICAL      | SHIP<br>WEIGHT      |
|--------|--------------------------------------------------|--------------------|--------------------------------|-------------------------------------------------|-----------------|---------------------|
| JX15MC | Auto feed, juice reservoir and self-serve faucet | 40 lbs.<br>(18 kg) | 57 oz 114 oz.<br>(1.7L - 3.4L) | 71.3" x 23" x 29.5"<br>(181 cm x 58 cm x 75 cm) | 120V, 1080W, 9A | 184 lbs.<br>(84 kg) |